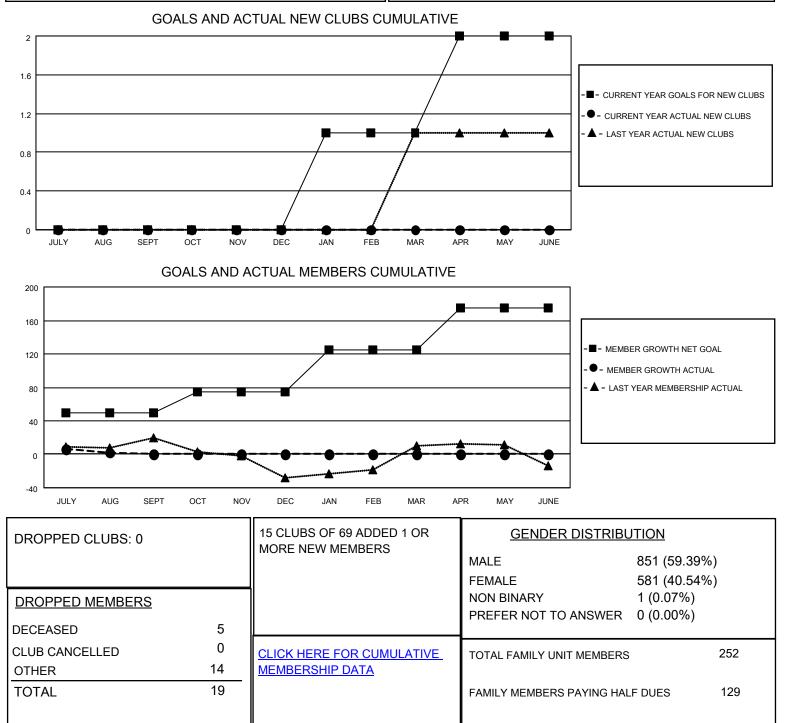

## LOCATION AUSTRALIA

District 201Q1

Results as of: 8/31/2023

| Clubs                 |               |           |               | Members               |                        |                         |                                                    |
|-----------------------|---------------|-----------|---------------|-----------------------|------------------------|-------------------------|----------------------------------------------------|
| RESULTS FOR 2023-2024 |               |           |               | RESULTS FOR 2023-2024 |                        |                         |                                                    |
| QUARTER               | NEW CLUB GOAL | NEW CLUBS | DROPPED CLUBS | QUARTER MEM           | BER GROWTH NET<br>GOAL | MEMBER GROWTH<br>ACTUAL | DROPPED<br>MEMBERS ACTUAL<br>(including transfers) |
| JULY/AUG/SEPT         | 0             | 0         | 0             | JULY/AUG/SEPT         | 50                     | 23                      | 19                                                 |
| OCT/NOV/DEC           | 0             | 0         | 0             | OCT/NOV/DEC           | 25                     | 0                       | 0                                                  |
| JAN/FEB/MAR           | 1             | 0         | 0             | JAN/FEB/MAR           | 50                     | 0                       | 0                                                  |
| APR/MAY/JUNE          | 1             | 0         | 0             | APR/MAY/JUNE          | 50                     | 0                       | 0                                                  |